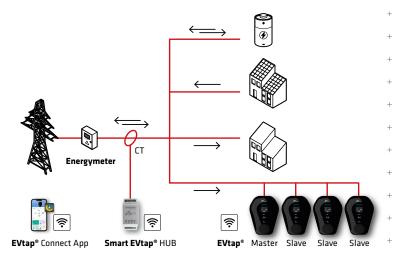

### SOLUTIONS FOR EV CHARGING EVTAP® SMART ENERGY HUB

#### **SELF-CONSUMPTION OPTIMIZATION**

EVtap® wallboxes can charge electric vehicles with up to 100% solar power while optimizing self-consumption. In addition, EVtap® dynamically adjusts its charging power to the grid connection limits and the total power consumption of the devices - all thanks to the EVtap® Load Management Hub.

### EVtap® Connect App

| Order No. | Specification          |
|-----------|------------------------|
| 753842    | EVtap® Wallbox 11/22kW |
| 733042    | LVIAP WAILDOX 11/22KW  |

| Specification           |  |
|-------------------------|--|
| Smart EVtap® Energy Hub |  |
| •                       |  |