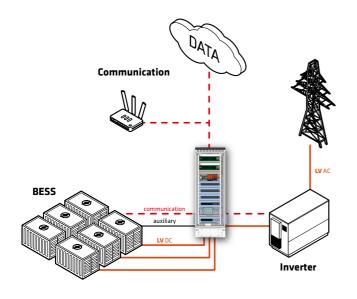

# SOLUTIONS FOR UTILITY SCALE HISBOX® ALVC (AUXILIARY LOW VOLTAGE CABINETS)

### HISBOX® ALVC (AUXILIARY LOW VOLTAGE CABINETS)

- Auxiliary services
- Communications
- Measurement & monitoring
- Power plant control
- Fire protection
- Power line switchgear assembly
- CCTV boxes