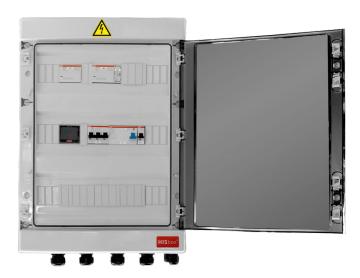

## SOLUTIONS FOR COMMERCIAL & INDUSTRIAL HISBOX® SMART - POWER & METERING

### **BENEFIT FROM HIS COMPETENCE**

To maintain the safety and reliability of your solar power system, we offer a range of grid and system protection boxes that meet the highest safety and reliability standards. HISbox® Smart Power & Metering Boxes take over the monitoring and protection function including checking the grid voltage, the grid frequency and the detection of a possible isolated operation.

### **HISBOX® SMART - POWER & METERING**

- Meets the requirements of VDE 4105
- Integrated AC Combiner (inverter-collector)
- Real-time monitoring and control
- Interface direct marketing RE
- Automatic or manual operation
- Suitable for indoor and outdoor applications
- According to IEC61439-1 & 2