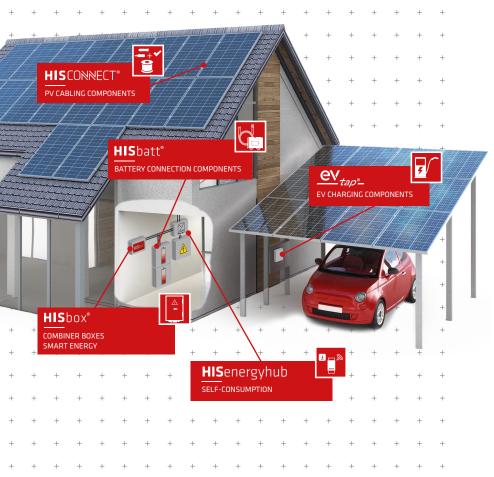

# **SOLUTIONS FOR RESIDENTIAL**PV + STORAGE + EV CHARGING

### ALL-IN-ONE SOLUTION FOR PV ENERGY STORAGE

The HISbox® Switchover is an advanced switching solution that is designed to help PV installers optimize their PV systems performance with its backup power function. Including the advanced power management system and automatic backup load shedding feature, the HISbox® Switchover ensures that your PV system operates safely and efficiently, even during power outages or other unforeseen events.

#### **SELF-CONSUMPTION OPTIMIZATION**

EVtap® wallboxes can charge electric vehicles with up to 100% solar power while optimizing self-consumption. In addition, EVtap® dynamically adjusts its charging power to the grid connection limits and the total power consumption of the devices - all thanks to the EVtap® Load Management Hub.

#### **CONNECTION CABLES**

Whether battery connection cable or data connection cable: At HIS you get the right cable for every situation.